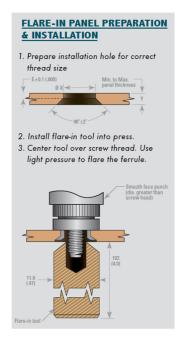

## MP SERIES (FLARE-IN) INSTALLATION

| Thread | X<br>(+.003/-000) |
|--------|-------------------|
| 4-40   | 0.185             |
| 6-32   | 0.213             |
| 8-32   | 0.266             |
| 10-32  | 0.266             |
| 1/4-20 | 0.323             |