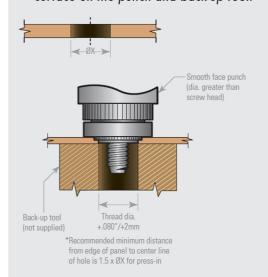

## PRESS-IN PANEL PREPARATION & INSTALLATION

- Prepare installation hole for correct thread size\*. (Leave the hole edges sharp - DO NOT CHAMFER).
- 2. Press-in captive screw. Assure parallel surface on the punch and back-up tool.